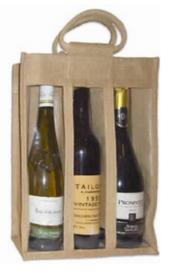

ts for personal use or gifting purposes.

Have your own artwork printed on the bags.

Get it delivered within 20 working days!







Up to 20 working days



Dedicated team to oversee your order

## ollection Janvas Bag



### Options Available

### 100% Natural Cotton



### 100% Recycled Cotton





### Options Available



Vertical, Horizontal, Square Shaped



Customize your own or pick from ready designs



**Jute Material** 



### pres in fu

**Cotton Material** 



### Options Available



**Different Shapes** 

Vertical, Horizontal, Square Shaped



**Different Designs** 

Customize your own or pick from ready designs



**Different Colors** 

20+ Colors Available to choose



### Natural or Recycled Jute/Cotton Material





# Other Collection

### **BOTTLE BAGS & Others**





















### THANK YOU

For The Attention