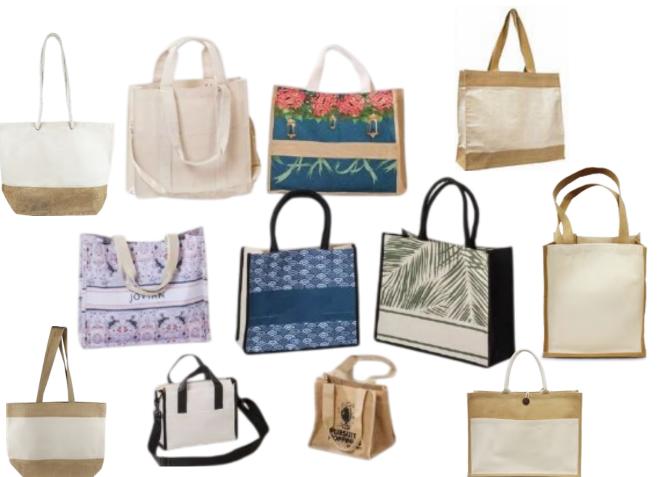

ed hard to make customizable, high-quality, eco-friendly and cost-effective bags and gift items and believe in helping everyone go green with their choices.





### Can't find the bag you are looking for?

### Design your own bag!

CHOOSE FROM JUTE, KHADI, COTTON, CANVAS



Choose from a wide range of customizable products for personal use or gifting purposes.

Have your own artwork printed on the bags.

Get it delivered within 20 working days!







Up to 20 working days



Dedicated team to oversee your order

## ollection Janvas Bag



### Options Available

### 100% Natural Cotton



### 100% Recycled Cotton





### Options Available



Vertical, Horizontal, Square Shaped



Customize your own or pick from ready designs



**Jute Material** 



### pres in fu

**Cotton Material** 



### Options Available



**Different Shapes** 

Vertical, Horizontal, Square Shaped



**Different Designs** 

Customize your own or pick from ready designs



**Different Colors** 

20+ Colors Available to choose



### Natural or Recycled Jute/Cotton Material





# Other Collection

### **BOTTLE BAGS & Others**





















### THANK YOU

For The Attention