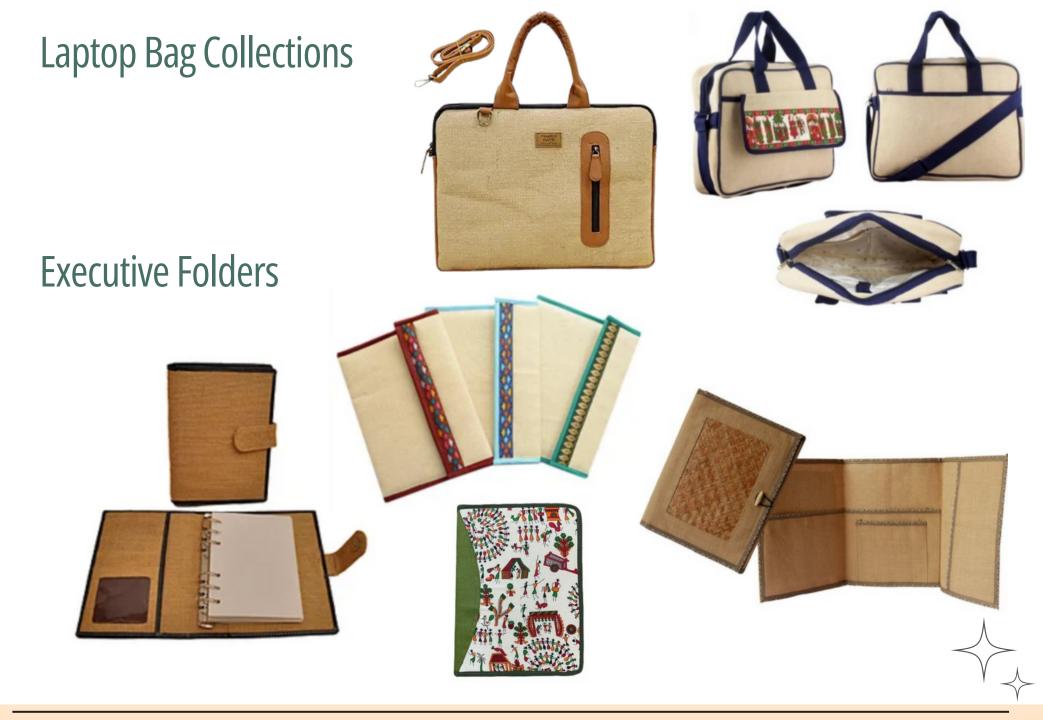

ANVAS



Choose from a wide range of customizable products for personal use or gifting purposes.

Have your own artwork printed on the bags.

Get it delivered within 20 working days!







Up to 20 working days



Dedicated team to oversee your order

## ollection Janvas Bag



### Options Available

### 100% Natural Cotton



### 100% Recycled Cotton





### Options Available



Vertical, Horizontal, Square Shaped



Customize your own or pick from ready designs



**Jute Material** 



### pres in fu

**Cotton Material** 



### Options Available



**Different Shapes** 

Vertical, Horizontal, Square Shaped



**Different Designs** 

Customize your own or pick from ready designs



**Different Colors** 

20+ Colors Available to choose



### Natural or Recycled Jute/Cotton Material





# Other Collection

### **BOTTLE BAGS & Others**





















### THANK YOU

For The Attention