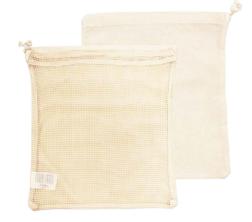

sonal use or gifting purposes.

Have your own artwork printed on the bags.

Get it delivered within 20 working days!







Up to 20 working days



Dedicated team to oversee your order

## ollection Janvas Bag



### Options Available

### 100% Natural Cotton



### 100% Recycled Cotton





### Options Available



Vertical, Horizontal, Square Shaped



Customize your own or pick from ready designs



**Jute Material** 



### pres in fu

**Cotton Material** 



### Options Available



**Different Shapes** 

Vertical, Horizontal, Square Shaped



**Different Designs** 

Customize your own or pick from ready designs



**Different Colors** 

20+ Colors Available to choose



### Natural or Recycled Jute/Cotton Material





# Other Collection

### **BOTTLE BAGS & Others**





















### THANK YOU

For The Attention