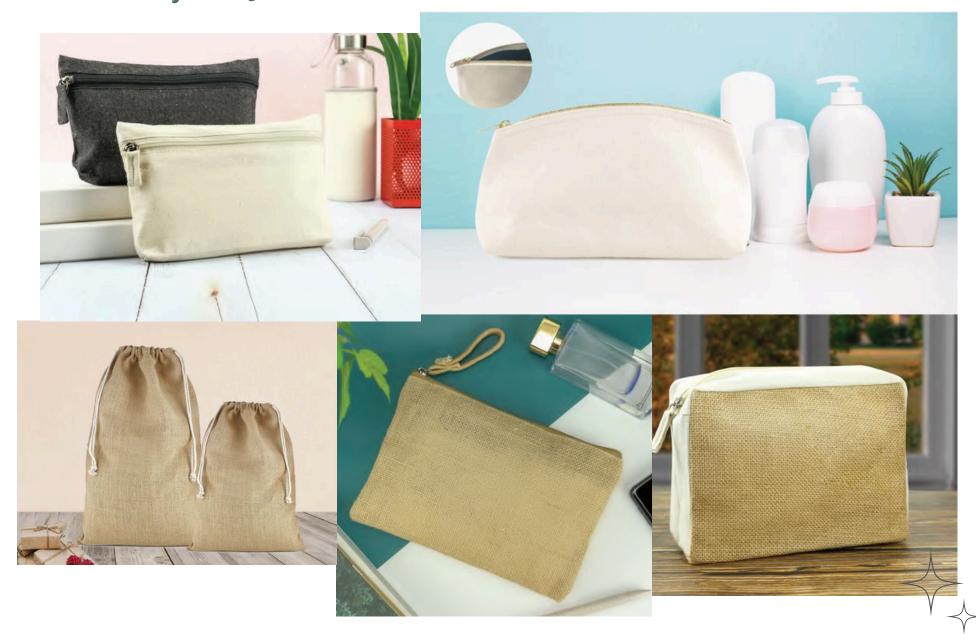

CANVAS



Choose from a wide range of customizable products for personal use or gifting purposes.

Have your own artwork printed on the bags.

Get it delivered within 20 working days!







Up to 20 working days



Dedicated team to oversee your order

## ollection Janvas Bag



### Options Available

### 100% Natural Cotton



### 100% Recycled Cotton





### Options Available



Vertical, Horizontal, Square Shaped



Customize your own or pick from ready designs



**Jute Material** 



### pres in fu

**Cotton Material** 



### Options Available



**Different Shapes** 

Vertical, Horizontal, Square Shaped



**Different Designs** 

Customize your own or pick from ready designs



**Different Colors** 

20+ Colors Available to choose



### Natural or Recycled Jute/Cotton Material





# Other Collection

### **BOTTLE BAGS & Others**





















### THANK YOU

For The Attention