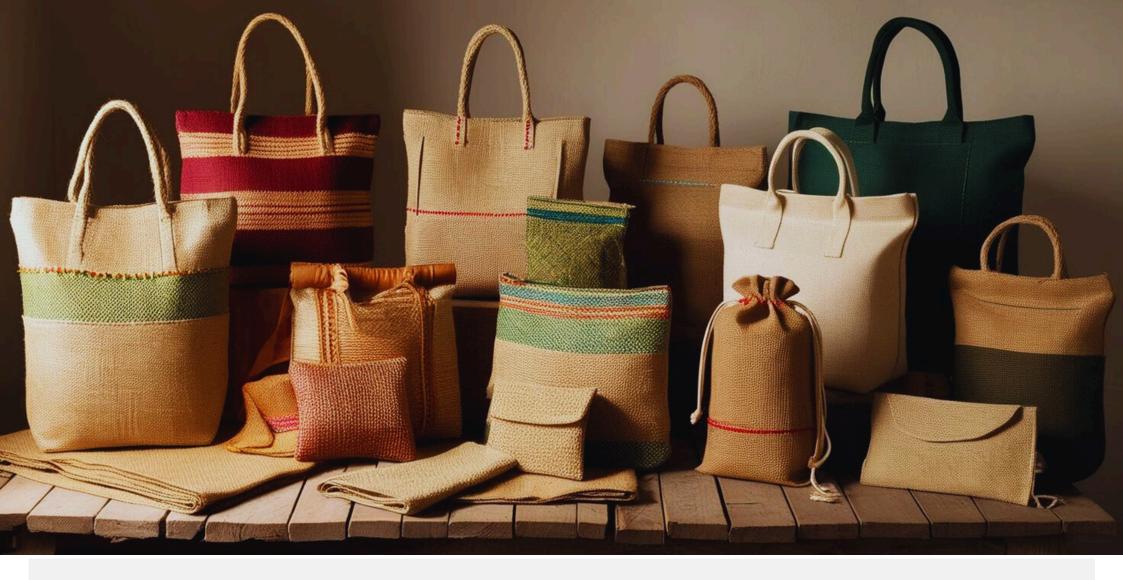

We offer a portfolio of products involving eco-friendly and sustainable packaging and gifting items primarily made of jute, cotton, canvas.

Whether you want to reduce your impact on the planet or highlight your focus on sustainability? We've worked hard to make customizable, high-quality, eco-friendly and cost-effective bags and gift items and believe in helping everyone go green with their choices.

### Options Available

Vertical, Horizontal, Square Shaped

Customize your own or pick from ready designs

**Jute Material** 

### Options Available

**Different Shapes** 

Vertical, Horizontal, Square Shaped

**Different Designs** 

Customize your own or pick from ready designs

**Different Colors** 

20+ Colors Available to choose