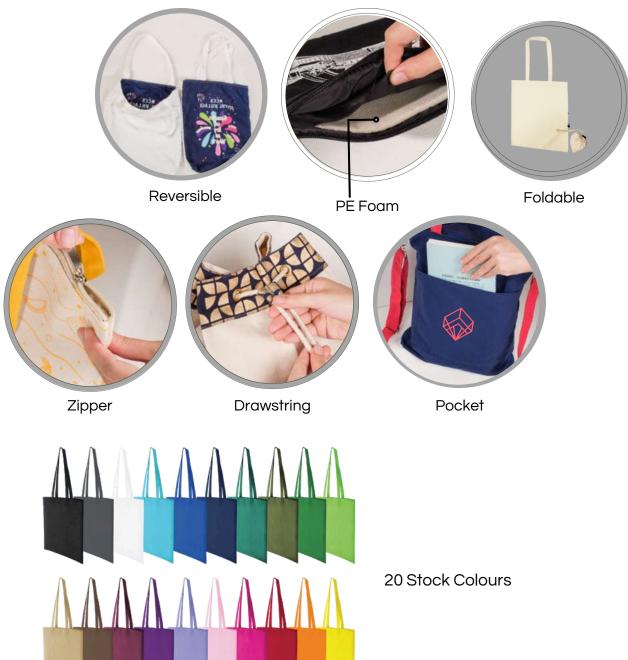

### Options Available

### Options Available

Vertical, Horizontal, Square Shaped

Customize your own or pick from ready designs

**Jute Material** 

### Options Available

**Different Shapes** 

Vertical, Horizontal, Square Shaped

**Different Designs** 

Customize your own or pick from ready designs

**Different Colors** 

20+ Colors Available to choose