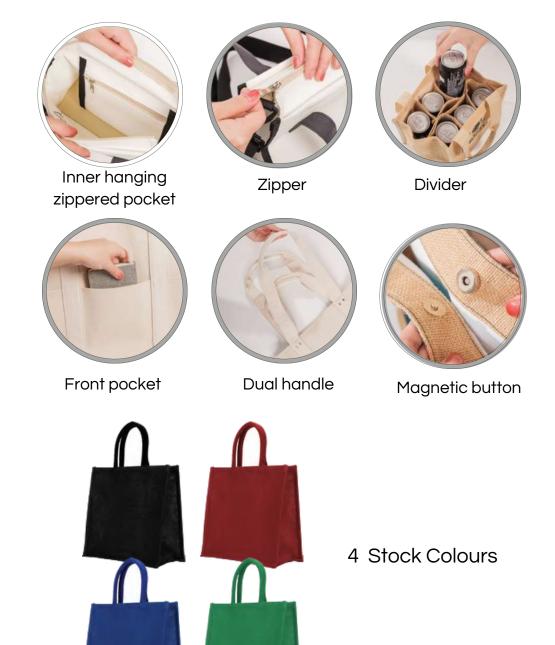

### Options Available

Vertical, Horizontal, Square Shaped

Customize your own or pick from ready designs

**Jute Material** 

### Natural or Recycled Jute/Cotton Material